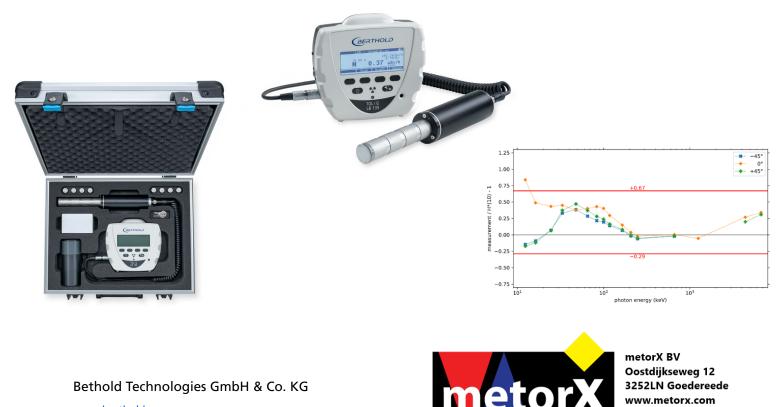

## **LB 135 TOL/G** Wide Range Dose Rate Meter

The LB 135 TOL/G has been specifically developed to measure equivalent dose and dose rates H\*(10) in a wide energy range from 15 keV to 6.7 MeV in both continuous and pulsed gamma radiation fields. In particular, the different integration modes allow for accurate determination of the received dose. Dose rate values are permanently displayed so that changes can be observed, and an alarm initiated immediately.

## **Radiometric specifications**

| Energy range    | Gamma and X-ray radiation from 15 keV to 6.7 MeV according to IEC 60846 |
|-----------------|-------------------------------------------------------------------------|
| Dose rate range | 100 nSv/h to 10 Sv/h in two measuring ranges                            |
| Dose range      | 10 nSv to 10 Sv in two measuring ranges, integration time 1 s to 9999 s |