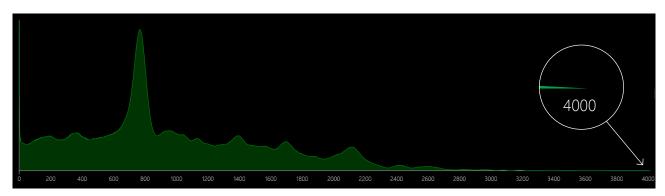

### Going beyond with the extended MCA

Hidex automatic gamma counter is equipped with a powerful linear multichannel analyzer for detailed spectrum analysis. Never before has there been a possibility to measure isotopes with energy range up to 4000 keV.