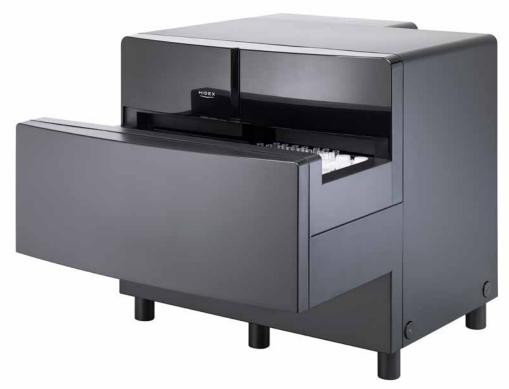

## A unique combination with the onboard balance

The optional automated onboard balance by Sartorius, offers unprecedented convenience and reliability.

It saves the operator valuable time by speeding up work flow. Results are reported automatically as activity per mass or volume providing increased dependability.

Hidex AMG with the precise and easy to use onboard balance is a perfect platform for bio distribution studies.