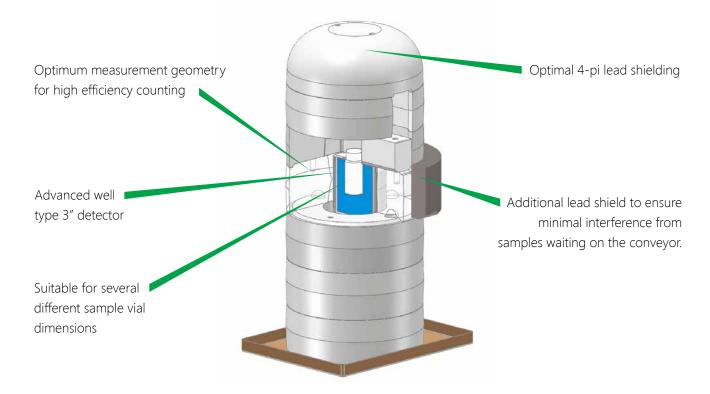

## Technical innovations

### Going beyond with the extended MCA

Hidex automatic gamma counter is equipped with a powerful linear multichannel analyzer for detailed spectrum analysis. Never before has there been a possibility to measure isotopes with energy range up to 4000 keV.