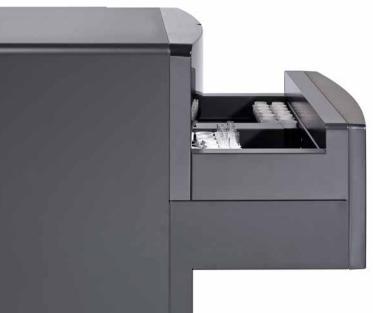

### Going beyond with the extended MCA

Hidex automatic gamma counter is equipped with a powerful linear multichannel analyzer for detailed spectrum analysis. Never before has there been a possibility to measure isotopes with energy range up to 4000 keV.