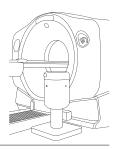

## A unique combination with the onboard balance

The optional automated onboard balance by Sartorius, offers unprecedented convenience and reliability.

It saves the operator valuable time by speeding up work flow. Results are reported automatically as activity per mass or volume providing increased dependability.

Hidex AMG with the precise and easy to use onboard balance is a perfect platform for bio distribution studies.