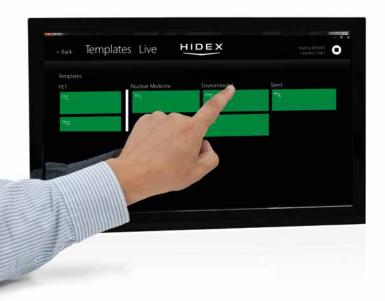

Touchscreen operated software and application-focused design guarantee effortless work flow with results simply at your fingertip.

# Software beyond comparison

Hidex AMG is ready to run with immediate access to your applications. Results are calculated straight into Bq or Ci values and automatic storage of full energy spectrum ensures no data is lost.