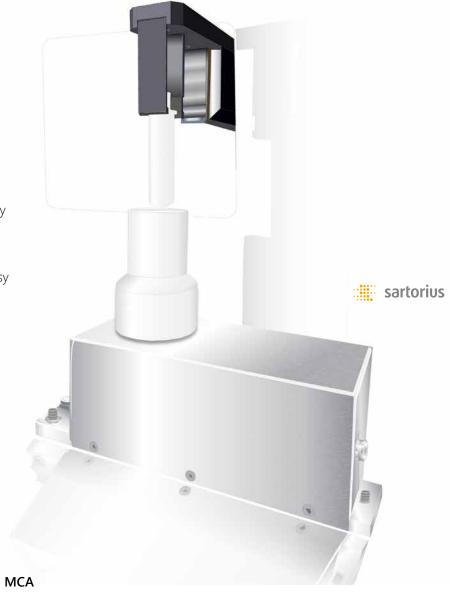

## A unique combination with the onboard balance

The optional automated onboard balance by Sartorius, offers unprecedented convenience and reliability.

It saves the operator valuable time by speeding up work flow. Results are reported automatically as activity per mass or volume providing increased dependability.

Hidex AMG with the precise and easy to use onboard balance is a perfect platform for bio distribution studies.