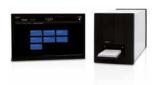

Touchscreen operated software and application-focused design guarantee effortless work flow with results simply at your fingertip.

# Software beyond comparison

Hidex AMG is ready to run with immediate access to your applications. Results are calculated straight into Bq or Ci values and automatic storage of full energy spectrum ensures no data is lost.

External PC with Windows 10 operated software features easy to use graphical interface, with data exporting to user defined location.

The software has an inbuilt algorithm to compensate for spectral pulse pile up of high activity samples.