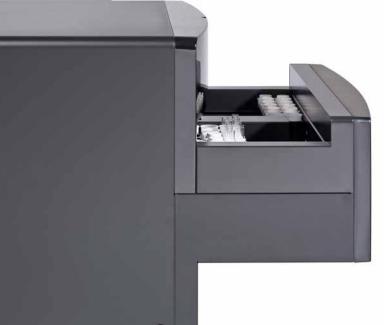

## A unique combination with the onboard balance

The optional automated onboard balance offers unprecedented convenience and reliability.

It saves the operator valuable time by speeding up work flow. Results are reported automatically as activity per mass or volume providing increased dependability.

Hidex AMG with the precise and easy to use onboard balance is a perfect platform for bio distribution studies.