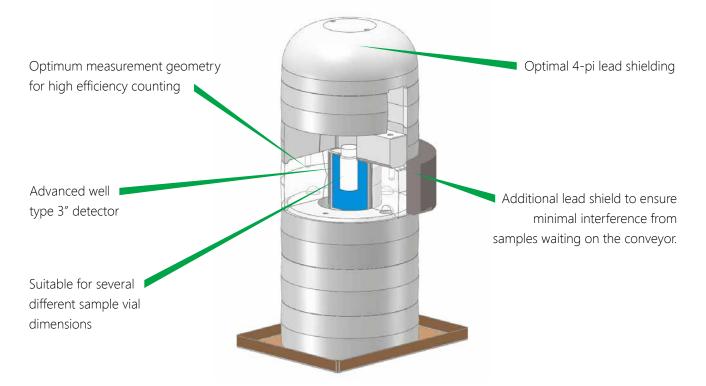

## A unique combination with the onboard balance

The optional automated onboard balance offers unprecedented convenience and reliability.

It saves the operator valuable time by speeding up work flow. Results are reported automatically as activity per mass or volume providing increased dependability.

Hidex AMG with the precise and easy to use onboard balance is a perfect platform for bio distribution studies.