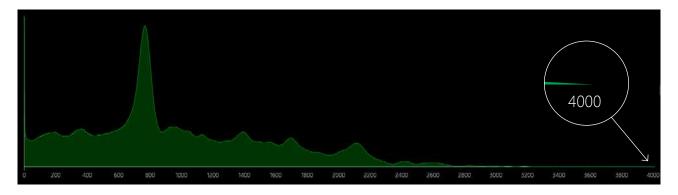

#### Going beyond with the extended MCA

Hidex automatic gamma counter is equipped with a powerful linear multichannel analyzer for detailed spectrum analysis. Never before has there been a possibility to measure isotopes with energy range up to 4000 keV.