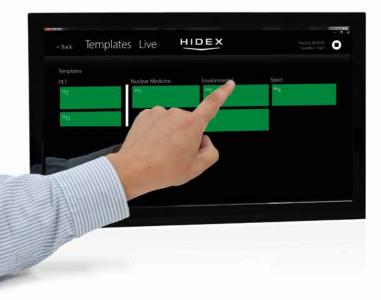

Touchscreen operated software and application-focused design guarantee effortless work flow with results simply at your fingertip.

## Software beyond comparison

Hidex AMG is ready to run with immediate access to your applications. Results are calculated straight into Bq or Ci values and automatic storage of full energy spectrum ensures no data is lost.