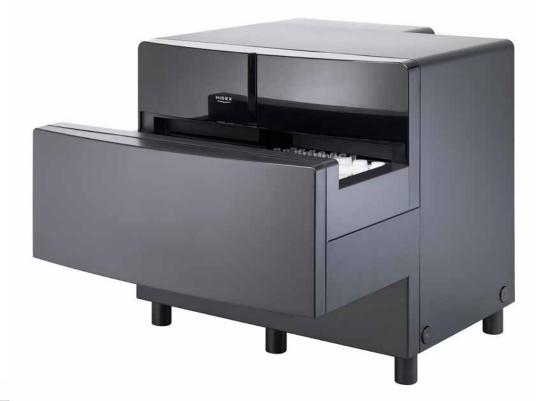

## A unique combination with the onboard balance

The optional automated onboard balance offers unprecedented convenience and reliability.

It saves the operator valuable time by speeding up work flow. Results are reported automatically as activity per mass or volume providing increased dependability.

Hidex AMG with the precise and easy to use onboard balance is a perfect platform for bio distribution studies.

#### Going beyond with the extended MCA

Hidex automatic gamma counter is equipped with a powerful linear multichannel analyzer for detailed spectrum analysis. Never before has there been a possibility to measure isotopes with energy range up to 4000 keV.